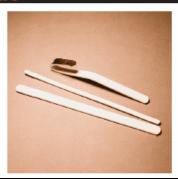

## **ALUMINUM FINGER STRIPS**

- > Provides comfortable finger immobilization and may be trimmed to desired length for optimal fit
- Indicated for treatment of phalangeal fractures
- Constructed of malleable aluminum with foam padding

## SIZING GUIDE

Width/Length ½" x 18" 34" x 18" 1" x 18"